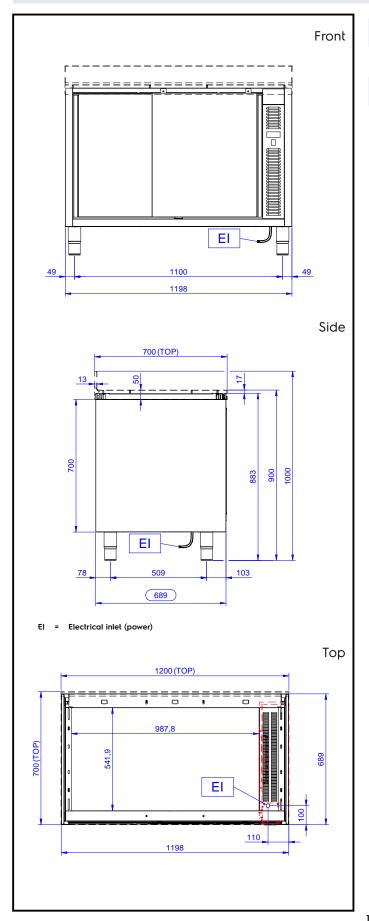

### **Key Information:**

Cabinet width: 1030 mm Cabinet depth: 645 mm Cabinet height: 610 mm External dimensions, Width: 1189 mm External dimensions, Depth: 689 mm External dimensions, Height: 883 mm Number and type of doors: 2 Sliding Net weight: 46 kg